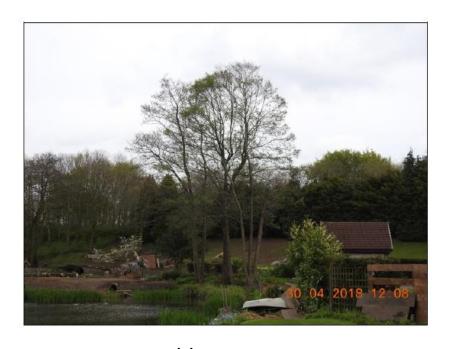

### **Bromsgrove District Council**

Meeting of the Planning Committee

1st June 2020

## 20/00282/FUL

Erection of dwelling

Townsend Mill, 29 Beechcroft Drive,
Bromsgrove
B61 0DS

Recommendation: Refuse

### **Location Plan**



### Satellite View



## Site Plan



## **Extract from Proposals Map**



## **Proposed Floor Plans**



Proposed Ground Floor Plan



Proposed First Floor Plan

# **Proposed Elevations**



**Proposed Front Elevation** 

Proposed Side Elevation (East)



**Proposed Rear Elevation** 

Proposed Side Elevation (West)

#### Photos of the Site



**Alder Trees** 



Mixed hedgerow along boundary

#### Photos of the Site



View towards Townsend Mill



View towards the proposal site