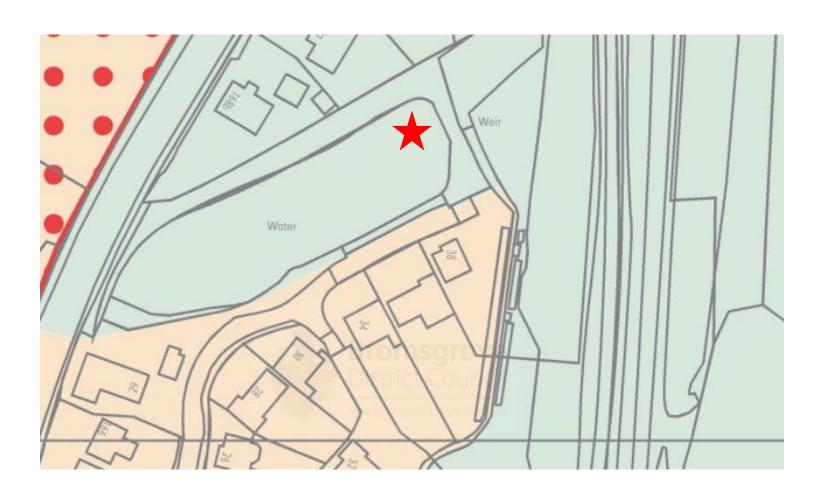

### **Bromsgrove District Council**

Meeting of the Planning Committee

1st June 2020

## 20/00282/FUL

Erection of dwelling

Townsend Mill, 29 Beechcroft Drive,
Bromsgrove
B61 0DS

Recommendation: Refuse

### **Location Plan**



### Satellite View



## Site Plan



## **Extract from Proposals Map**



## **Proposed Floor Plans**



Proposed Ground Floor Plan



Proposed First Floor Plan

# **Proposed Elevations**



**Proposed Front Elevation** 

Proposed Side Elevation (East)



**Proposed Rear Elevation** 

Proposed Side Elevation (West)

#### Photos of the Site



**Alder Trees** 



Mixed hedgerow along boundary

#### Photos of the Site



View towards Townsend Mill



View towards the proposal site