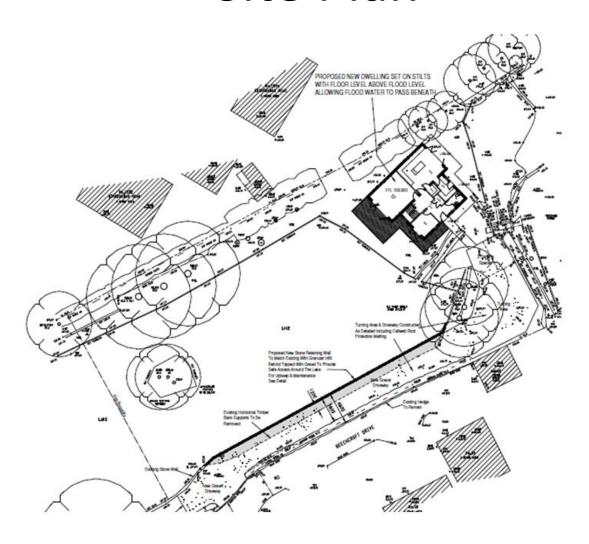

### **Bromsgrove District Council**

Meeting of the Planning Committee

1st June 2020

## 20/00282/FUL

Erection of dwelling

Townsend Mill, 29 Beechcroft Drive,
Bromsgrove
B61 0DS

Recommendation: Refuse

### **Location Plan**



### Satellite View



## Site Plan



## **Extract from Proposals Map**



## **Proposed Floor Plans**



Proposed Ground Floor Plan



Proposed First Floor Plan

# **Proposed Elevations**



**Proposed Front Elevation** 

Proposed Side Elevation (East)



**Proposed Rear Elevation** 

Proposed Side Elevation (West)

#### Photos of the Site



**Alder Trees** 



Mixed hedgerow along boundary

#### Photos of the Site



View towards Townsend Mill



View towards the proposal site