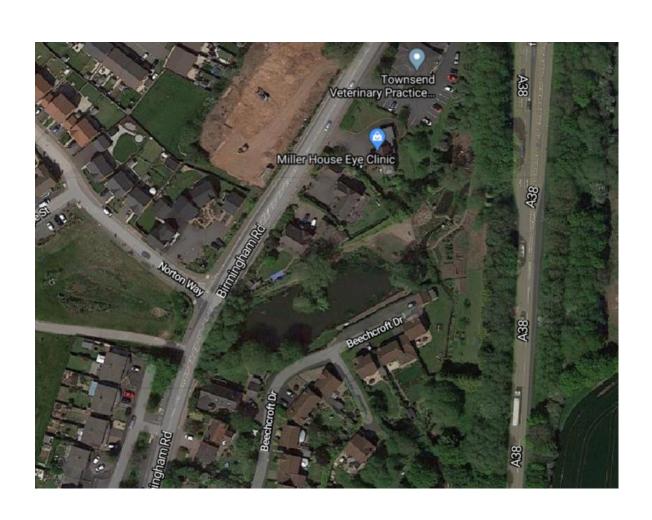

### **Bromsgrove District Council**

Meeting of the Planning Committee

1st June 2020

## 20/00282/FUL

Erection of dwelling

Townsend Mill, 29 Beechcroft Drive,
Bromsgrove
B61 0DS

Recommendation: Refuse

### **Location Plan**



### Satellite View



## Site Plan



## **Extract from Proposals Map**



## **Proposed Floor Plans**



Proposed Ground Floor Plan



Proposed First Floor Plan

# **Proposed Elevations**



**Proposed Front Elevation** 

Proposed Side Elevation (East)



**Proposed Rear Elevation** 

Proposed Side Elevation (West)

#### Photos of the Site



**Alder Trees** 



Mixed hedgerow along boundary

#### Photos of the Site



View towards Townsend Mill



View towards the proposal site