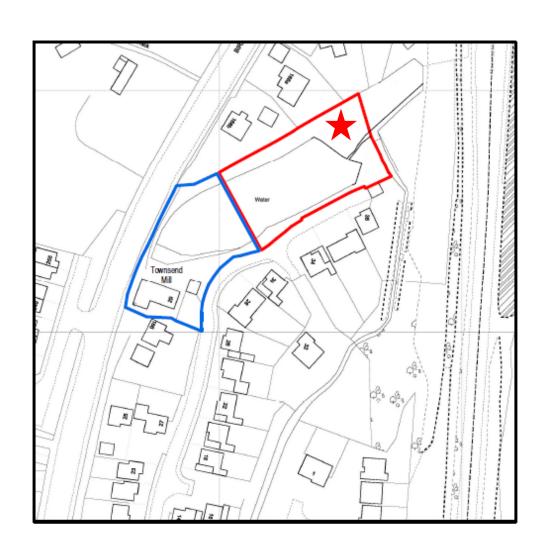

### **Bromsgrove District Council**

Meeting of the Planning Committee

1st June 2020

## 20/00282/FUL

Erection of dwelling

Townsend Mill, 29 Beechcroft Drive,
Bromsgrove
B61 0DS

Recommendation: Refuse

### **Location Plan**



### Satellite View



## Site Plan



## **Extract from Proposals Map**



## **Proposed Floor Plans**



Proposed Ground Floor Plan



Proposed First Floor Plan

# **Proposed Elevations**



**Proposed Front Elevation** 

Proposed Side Elevation (East)



**Proposed Rear Elevation** 

Proposed Side Elevation (West)

#### Photos of the Site



**Alder Trees** 



Mixed hedgerow along boundary

#### Photos of the Site



View towards Townsend Mill



View towards the proposal site