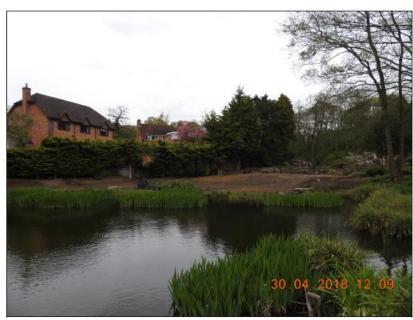

### **Bromsgrove District Council**

Meeting of the Planning Committee

1st June 2020

## 20/00282/FUL

Erection of dwelling

Townsend Mill, 29 Beechcroft Drive,
Bromsgrove
B61 0DS

Recommendation: Refuse

### **Location Plan**



### Satellite View



## Site Plan



## **Extract from Proposals Map**



## **Proposed Floor Plans**



Proposed Ground Floor Plan



Proposed First Floor Plan

# **Proposed Elevations**



**Proposed Front Elevation** 

Proposed Side Elevation (East)



**Proposed Rear Elevation** 

Proposed Side Elevation (West)

#### Photos of the Site



**Alder Trees** 



Mixed hedgerow along boundary

#### Photos of the Site



View towards Townsend Mill



View towards the proposal site